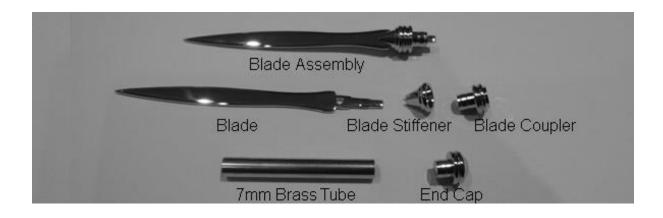

## Assembly

1. The Blade Assembly is shipped already assembled.

2. Disassemble the Blade Assembly into its 3 components (Blade, Blade Stiffener and Blade Coupler).

- 3. Push the Blade Coupler onto the Brass Tube.
- 4. Push the End Cap onto the other side of the Brass Tube.
- 5. Slide the Blade Stiffener onto the Blade.
- 6. Screw the Blade into the Blade Coupler.